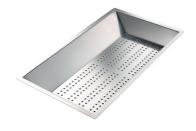

**White bowl** 8153 100

Graters kit with ring-holder and food collection tray

8159 101

\* only in combination with the accessory 8644 101

Stainless steel perforated tray

8151 000

\* only in combination with the accessory 8644 101