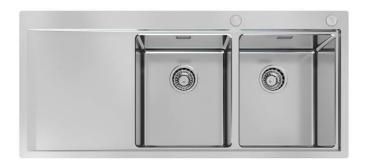

# **Sink Master**

Bowl on the right Kitchen Sinks Code: 1252 051

#### **DETAILS**

| Edge/Installation Type | Flush-mount   Top-mount                                         |
|------------------------|-----------------------------------------------------------------|
| Finish                 | Foster brushed                                                  |
| Material               | AISI 304 stainless steel                                        |
| Texture                | Foster brushed                                                  |
| Base                   | 80 cm                                                           |
| Dimensions             | 1160 x 520 mm                                                   |
| Standard fittings      | Fixing hooks, gasket, drain, overflow and siphon, boxed packing |
| Mixer holes            | 2 standard holes                                                |
| Built-in hole          | View technical data sheet                                       |
|                        |                                                                 |

| Drainer                   | Yes                                                                                                                                                                                                         |
|---------------------------|-------------------------------------------------------------------------------------------------------------------------------------------------------------------------------------------------------------|
| Width                     | 116 cm                                                                                                                                                                                                      |
| Bowl dimension            | 340x400mm                                                                                                                                                                                                   |
| Number of bowls           | 2 bowls                                                                                                                                                                                                     |
| Waste fitting             | Drain with automatic PM control                                                                                                                                                                             |
| FEATURES                  |                                                                                                                                                                                                             |
| Automatic waste fitting   | The waste-fitting with round remote knob is supplied; a practical accessory which makes it unnecessary to get wet in order to drain the water from the bowl.                                                |
| Basket 3,5" waste fitting | The drain is equipped with a large 3.5" drain, with the practical basket cap that prevents the discharge of solid parts.                                                                                    |
| Deep bowls                | This bowls reach an important depth, over 20 cm, thanks to the advanced production technology, that can be offer great capiency and practicity in all the washing operations.                               |
| Double mixer hole         | The large tap counter is already fitted with a series of 2 tap holes. In the second hole it is possible to install the remote control of the automatic drain or, alternatively, a practical soap dispenser. |
| High thickness            | Imm thick steel. A significant thickness, which guarantees the maximum sturdiness and durability.                                                                                                           |
| Perimetral overflow       | The overflow is always a security on the Foster sinks that prevents the overflow of water in case of oversights. The perimeter drain solution improves aesthetics thanks to its square and essential shape. |
| Small radius              | Bowls with squared shapes with a modern design and an increased capacity, for a minimal aesthetics connected with an extreme practicity.                                                                    |