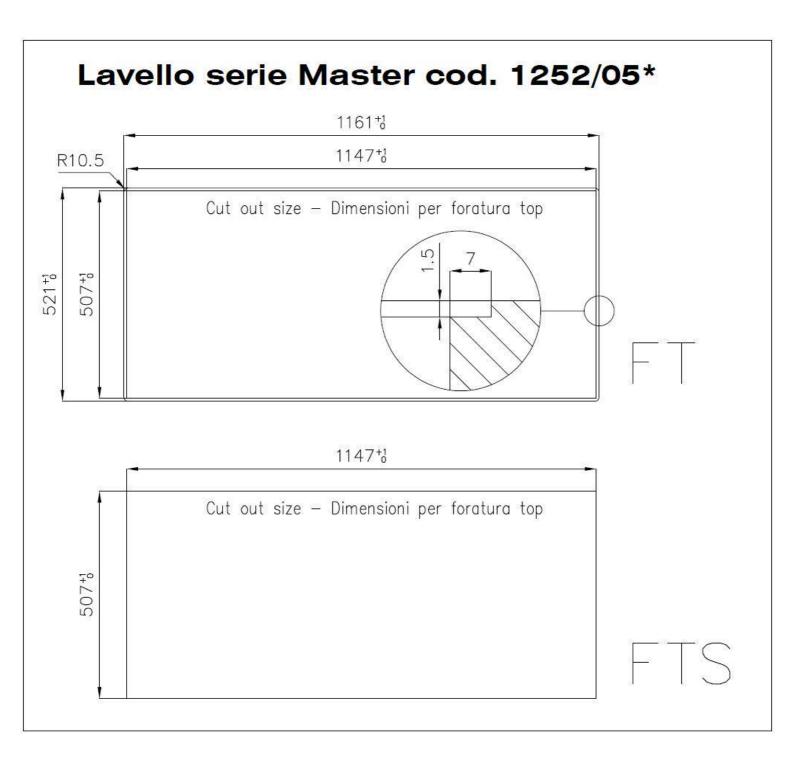

#### **DETAILS**

| Edge/Installation Type | Flush-mount   Top-mount                                         |
|------------------------|-----------------------------------------------------------------|
| Finish                 | Foster brushed                                                  |
| Material               | AISI 304 stainless steel                                        |
| Texture                | Foster brushed                                                  |
| Base                   | 80 cm                                                           |
| Dimensions             | 1160 x 520 mm                                                   |
| Standard fittings      | Fixing hooks, gasket, drain, overflow and siphon, boxed packing |
| Mixer holes            | 2 standard holes                                                |
| Built-in hole          | View technical data sheet                                       |
|                        |                                                                 |

### **TECHNICAL DATA**