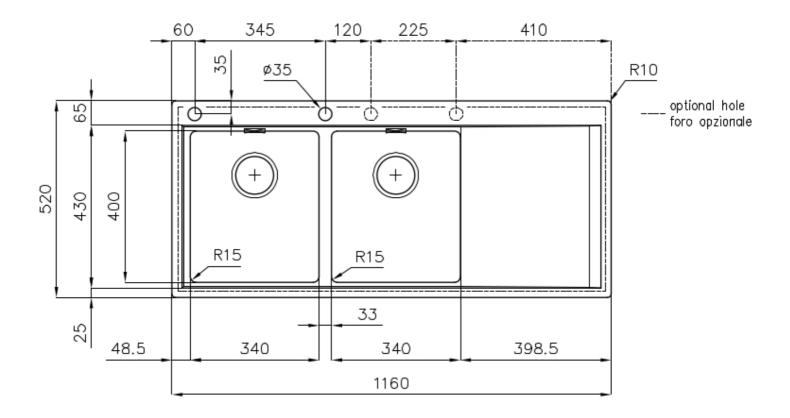

#### **DETAILS**

| Edge/Installation Type | Flush-mount   Top-mount                                         |
|------------------------|-----------------------------------------------------------------|
| Finish                 | Foster brushed                                                  |
| Material               | AISI 304 stainless steel                                        |
| Texture                | Foster brushed                                                  |
| Base                   | 80 cm                                                           |
| Dimensions             | 1160 x 520 mm                                                   |
| Standard fittings      | Fixing hooks, gasket, drain, overflow and siphon, boxed packing |
| Mixer holes            | 2 standard holes                                                |
| Built-in hole          | View technical data sheet                                       |
|                        |                                                                 |

| Drainer                   | Yes                                                                                                                                                                                                         |
|---------------------------|-------------------------------------------------------------------------------------------------------------------------------------------------------------------------------------------------------------|
| Width                     | 116 cm                                                                                                                                                                                                      |
| Bowl dimension            | 340x400mm                                                                                                                                                                                                   |
| Number of bowls           | 2 bowls                                                                                                                                                                                                     |
| Waste fitting             | Drain with automatic PM control                                                                                                                                                                             |
| FEATURES                  |                                                                                                                                                                                                             |
| Automatic waste fitting   | The waste-fitting with round remote knob is supplied; a practical accessory which makes it unnecessary to get wet in order to drain the water from the bowl.                                                |
| Basket 3,5" waste fitting | The drain is equipped with a large 3.5" drain, with the practical basket cap that prevents the discharge of solid parts.                                                                                    |
| Deep bowls                | This bowls reach an important depth, over 20 cm, thanks to the advanced production technology, that can be offer great capiency and practicity in all the washing operations.                               |
| Double mixer hole         | The large tap counter is already fitted with a series of 2 tap holes. In the second hole it is possible to install the remote control of the automatic drain or, alternatively, a practical soap dispenser. |
| High thickness            | Imm thick steel. A significant thickness, which guarantees the maximum sturdiness and durability.                                                                                                           |
| Perimetral overflow       | The overflow is always a security on the Foster sinks that prevents the overflow of water in case of oversights. The perimeter drain solution improves aesthetics thanks to its square and essential shape. |
| Small radius              | Bowls with squared shapes with a modern design and an increased capacity, for a minimal aesthetics connected with an extreme practicity.                                                                    |

### **TECHNICAL DATA**