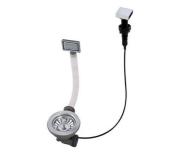

ively, a practical soap dispenser. |
| High thickness            | Imm thick steel. A significant thickness, which guarantees the maximum sturdiness and durability.                                                                                                           |
| Perimetral overflow       | The overflow is always a security on the Foster sinks that prevents the overflow of water in case of oversights. The perimeter drain solution improves aesthetics thanks to its square and essential shape. |
| Small radius              | Bowls with squared shapes with a modern design and an increased capacity, for a minimal aesthetics connected with an extreme practicity.                                                                    |



### **TECHNICAL DATA**











## **EQUIPMENT**



Automatic waste fitting - PM 8407 113



### **OPTIONAL ACCESSORIES**



Glass chopping board 8631 300



HDPE Chopping board 8657 001



HPDE Twin chopping board 8644 101



Stainless steel basket 8611 000



Stainless steel plate rack
8100 303
\* only in combination with the accessory
8644 101



**White bowl** 8153 100



Graters kit with ring-holder and food collection tray

8159 101

\* only in combination with the accessory 8644 101



Stainless steel perforated tray

8151 000

\* only in combination with the accessory 8644 101



### **RECOMMENDED PAIRINGS**



Mixer Tap Master 8493 000



Mixer Tap Play 8487 000