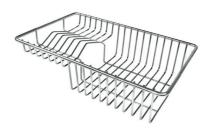

### **OPTIONAL ACCESSORIES**

Glass chopping board 8631 300

HDPE Chopping board 8657 001

HPDE Twin chopping board 8644 101

Stainless steel basket 8611 000

Stainless steel plate rack
8100 303
\* only in combination with the accessory
8644 101