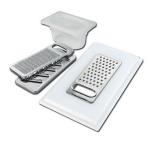

**White bowl** 8153 100

Graters kit with ring-holder and food collection tray

8159 101

\* only in combination with the accessory 8644 101

Stainless steel perforated tray

8151 000

\* only in combination with the accessory 8644 101