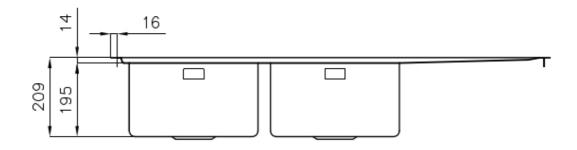

#### **DETAILS**

| Edge/Installation Type | Flush-mount   Top-mount                                         |
|------------------------|-----------------------------------------------------------------|
| Finish                 | Foster brushed                                                  |
| Material               | AISI 304 stainless steel                                        |
| Texture                | Foster brushed                                                  |
| Base                   | 80 cm                                                           |
| Dimensions             | 1160 x 520 mm                                                   |
| Standard fittings      | Fixing hooks, gasket, drain, overflow and siphon, boxed packing |
| Mixer holes            | 2 standard holes                                                |
| Built-in hole          | View technical data sheet                                       |
|                        |                                                                 |

| Drainer                   | Yes                                                                                                                                                                                                         |
|---------------------------|-------------------------------------------------------------------------------------------------------------------------------------------------------------------------------------------------------------|
| Width                     | 116 cm                                                                                                                                                                                                      |
| Bowl dimension            | 340x400mm                                                                                                                                                                                                   |
| Number of bowls           | 2 bowls                                                                                                                                                                                                     |
| Waste fitting             | Drain with automatic PM control                                                                                                                                                                             |
| FEATURES                  |                                                                                                                                                                                                             |
| Automatic waste fitting   | The waste-fitting with round remote knob is supplied; a practical accessory which makes it unnecessary to get wet in order to drain the water from the bowl.                                                |
| Basket 3,5" waste fitting | The drain is equipped with a large 3.5" drain, with the practical basket cap that prevents the discharge of solid parts.                                                                                    |
| Deep bowls                | This bowls reach an important depth, over 20 cm, thanks to the advanced production technology, that can be offer great capiency and practicity in all the washing operations.                               |
| Double mixer hole         | The large tap counter is already fitted with a series of 2 tap holes. In the second hole it is possible to install the remote control of the automatic drain or, alternatively, a practical soap dispenser. |
| High thickness            | Imm thick steel. A significant thickness, which guarantees the maximum sturdiness and durability.                                                                                                           |
| Perimetral overflow       | The overflow is always a security on the Foster sinks that prevents the overflow of water in case of oversights. The perimeter drain solution improves aesthetics thanks to its square and essential shape. |
| Small radius              | Bowls with squared shapes with a modern design and an increased capacity, for a minimal aesthetics connected with an extreme practicity.                                                                    |

### **TECHNICAL DATA**