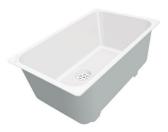

**White bowl** 8153 100

Graters kit with ring-holder and food collection tray

8159 101

\* only in combination with the accessory 8644 101

Stainless steel perforated tray

8151 000

\* only in combination with the accessory 8644 101